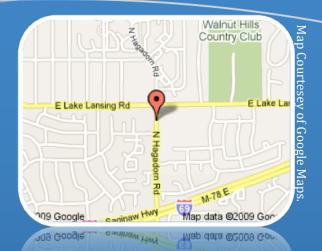

Residents also have the opportunity to plan their own Holiday and special events meal menus through the Resident's Council

Located on the corner of
Lake Lansing and
Hagadorn Roads,
Whitehills Healthcare
facility is minutes away
from downtown Lansing,
East Lansing and major
expressways. Public
transportation is always
available for local shopping
and outings with families
and friends.