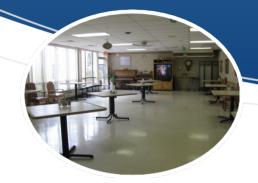

## The Lighthouse Grill

Daily Dining begins with a selective menu breakfast at Whitehill's dining facility. Open dining at lunch and dinner with planned menus that always offer alternate choices, makes mealtime truly special. The Registered Dietitian will assist residents with any nutritional needs.

Residents also have the opportunity to plan their own Holiday and special events meal menus through the Resident's Council

Located on the corner of
Lake Lansing and
Hagadorn Roads,
Whitehills Healthcare
facility is minutes away
from downtown Lansing,
East Lansing and major
expressways. Public
transportation is always
available for local shopping
and outings with families
and friends.